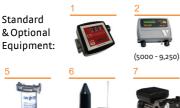

### **Standard Equipment with Fuel Stations:**

- 56L/min 230V fuel pump (4)
- Mechanical flow meter for smaller FS up to 5000 litres (1
- IoMicron particulate & water filter (5) • 4m length, 1" delivery hose with auto
- shut off nozzle 1300SLFS,1400FS
- 6m length; 1" delivery hose with autoshut off nozzle - 2500FS & above
- Bulkhead light (3)2" BSP(M) fill point
- 4" lockable inspection cap
- Bund Monitor 5000, 7500 and 9250 FS Large lockable access door - upto
- 5000FS Mechanical overfill prevention valve
- 7500 & 9250 FS
- LRC overfill prevention probe 5000, 7500 & 9250 FS

- Electronic Level Gauge (2 or 6) Fuel Management System -
- 7500FS & 9250FS 240V. (8) Lockable equipment cabinet
- 7500 & 9250FS HVO Kit - 5000, 7500 & 9250FS

### **Optional Equipment:**

- 72L/min fuel pump (7) Fuel Management System upgrade available on smaller
- FS up to 5000 litres ( 8m cabinet mounted auto
- hose reel avilable on 5000, 7500 and 9250 FS (
- HVO Kit Up to 3500FS